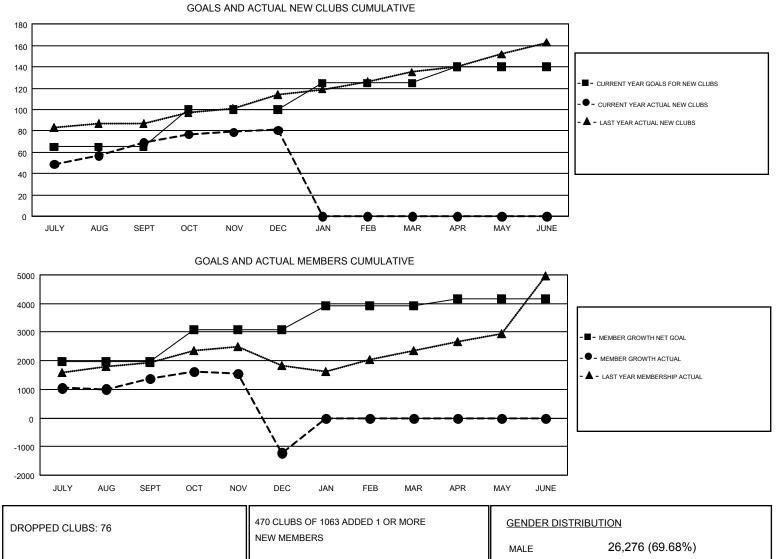

#### GMT: SWADESH RANJAN SAHA

| Clubs         |               |           |               | Members               |                           |                         |                                                    |  |
|---------------|---------------|-----------|---------------|-----------------------|---------------------------|-------------------------|----------------------------------------------------|--|
|               | RESULTS FOR   | 2018-2019 |               | RESULTS FOR 2018-2019 |                           |                         |                                                    |  |
| QUARTER       | NEW CLUB GOAL | NEW CLUBS | DROPPED CLUBS | QUARTER               | MEMBER GROWTH NET<br>GOAL | MEMBER GROWTH<br>ACTUAL | DROPPED<br>MEMBERS ACTUAL<br>(including transfers) |  |
| JULY/AUG/SEPT | 65            | 69        | 12            | JULY/AUG/SEPT         | 1,965                     | 2,734                   | 1,216                                              |  |
| OCT/NOV/DEC   | 35            | 12        | 64            | OCT/NOV/DEC           | 1,125                     | 1,489                   | 4,050                                              |  |
| JAN/FEB/MAR   | 25            | 0         | 0             | JAN/FEB/MAR           | 836                       | 0                       | 0                                                  |  |
| APR/MAY/JUNE  | 15            | 0         | 0             | APR/MAY/JUNE          | 247                       | 0                       | 0                                                  |  |

|                 |       | NEW MEMBERS               | MALE              | 26,276 (69.68%)           |       |
|-----------------|-------|---------------------------|-------------------|---------------------------|-------|
| DROPPED MEMBERS |       |                           | FEMALE            | 11,434 (30.32%)           |       |
| DECEASED        | 59    | CLICK HERE FOR CUMULATIVE | TOTAL FAMILY UNIT | TOTAL FAMILY UNIT MEMBERS |       |
| CLUB CANCELLED  | 2,303 | MEMBERSHIP DATA           |                   |                           | 0.745 |
| OTHER           | 2,904 |                           | FAMILY MEMBERS P  | AYING HALF                | 9,745 |
| TOTAL           | 5,266 |                           |                   |                           |       |
|                 |       |                           |                   |                           |       |